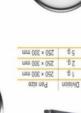

Calibration of Tanks using Optical & Laser Method (Modern Technology)

| Capacity | Division | Pan size |
|----------|----------|----------|
| 300 g    | 10 mg.   | 110 mm   |
| 600 g.   | 10 mg.   | 110 mm   |
| 1 kg.    | 10 g.    | 110 mm   |

| Capacity | Division | Pan size |
|----------|----------|----------|
| 300 g.   | 10 mg.   | 110 mm   |
| 600 g.   | 10 mg.   | 110 mm   |
| 1 kg.    | 10 g.    | 110 mm   |

**SS Counter** 

Scale

| Capacity | Division | Pan size     |
|----------|----------|--------------|
| 5 kg.    | 500 mg.  | 250 × 200 mm |
| 10 kg.   | 1 g.     | 250 × 200 mm |
| 20 kg.   | 2 g.     | 250 × 200 mm |