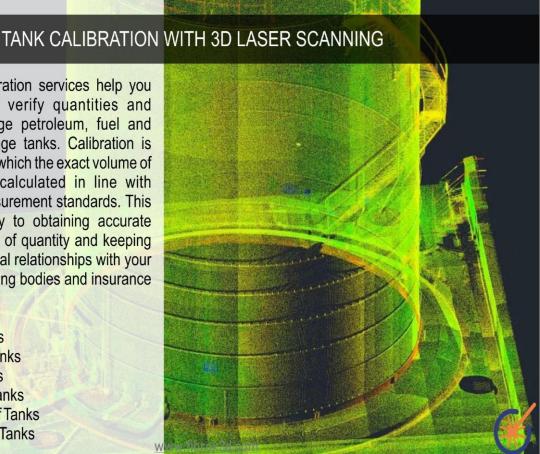

## Tank calibration services help you measure and verify quantities and volume in large petroleum, fuel and chemical storage tanks. Calibration is the method by which the exact volume of your tank is calculated in line with specified measurement standards. This process is key to obtaining accurate measurements of quantity and keeping good contractual relationships with your clients, governing bodies and insurance companies. Vertical Tanks Horizontal Tanks Sphere Tanks

 Fixed Roof Tanks Floating Roof Tanks Domed Roof Tanks

#### Services:-

- Calibration of Oil, Gas etc. Storage Tank either New or Used both under the license authorized by Legal Metrology Dept. Govt. of West Bengal, Odisha, Bihar, Assam, Jharkhand, Chattisgarh, Madhya Pradesh, Punjab, Sikkim, Hariyana.
- 2) 3D Laser Tank Calibration.
- 3) Flow Meter Verification & Stamping.