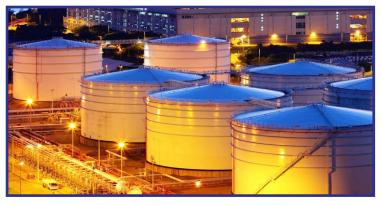

We became an approved vendor of IOC, BPCL, HPCL, Tata, Reliance and many other companies. At present we are running our Calibration Work business in Storage Tank / Vat / Sphere / Horizontal Tank / Bullets / Fixed Roof Tank / Fixed Cum Floating Roof Tank / Floating Roof Tank / Ship Burge etc.

## Tank calibration services help you measure and verify quantities and volume in large petroleum, fuel and chemical storage tanks. Calibration is the method by which the exact volume of your tank is calculated in line with specified measurement standards. This process is key to obtaining accurate measurements of quantity and keeping good contractual relationships with your clients, governing bodies and insurance companies. Vertical Tanks Horizontal Tanks Sphere Tanks

#### TANK CALIBRATION

Tank Calibration is the process of accurately determining the capacity or partial capacities of a tank and expressing this capacity as a volume for a given linear increment or height of liquid. In other words tank calibration also means measuring storage tanks, horizontal bullets, spherical tanks, vats, casks, barges, ship tanks and liquid bulk containers. These measurements provide the necessary dimensions for calculation of calibration charts.