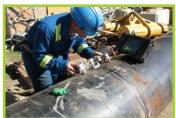

# PHYSICAL CALIBRATION PROCESS AT SITE IN TANK

Determination of flush point of bottom of vertical cylindrical tanks by water through flow meter.

Physical calibration of uneven conical or spherical bottom of tanks and spirit vats up to the datum plate of vertical cyl. portion.

Floatation of roof of floating roof tanks by water to determine volume displacement by weight of the roof. This displacement is to be applied for density corrections of liquid stored.

Complete physical calibration is required for deformed underground FRP horizontal tanks which have lost its cylindrical shape, in measured intervals through accurately calibrated flow meter and data recorded for later processing and interpolation of volume into even segments.