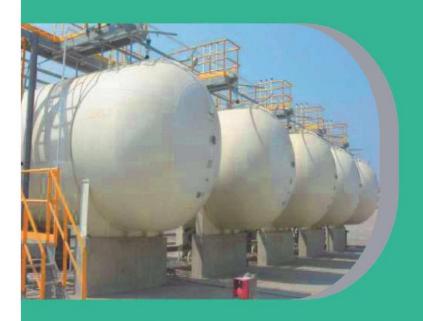

## Tank calibration services help you measure and verify quantities and volume in large petroleum, fuel and chemical storage tanks. Calibration is the method by which the exact volume of your tank is calculated in line with specified measurement standards. This process is key to obtaining accurate measurements of quantity and keeping good contractual relationships with your clients, governing bodies and insurance companies. Vertical Tanks Horizontal Tanks Sphere Tanks

 Fixed Roof Tanks Floating Roof Tanks Domed Roof Tanks