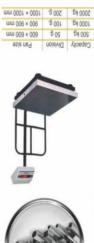

| Capacity | Division | Pan size     |
|----------|----------|--------------|
| 5 kg.    | 500 mg.  | 250 × 200 mm |
| 10 kg.   | 1 g.     | 250 × 200 mm |
| 20 kg.   | 2 g.     | 250 × 200 mm |

Platform

Неачу

Standard

SS Table

Cepecity Division Pen size 10 kg 1 g 250 x 300 mm 30 kg 5 g 250 x 300 mm