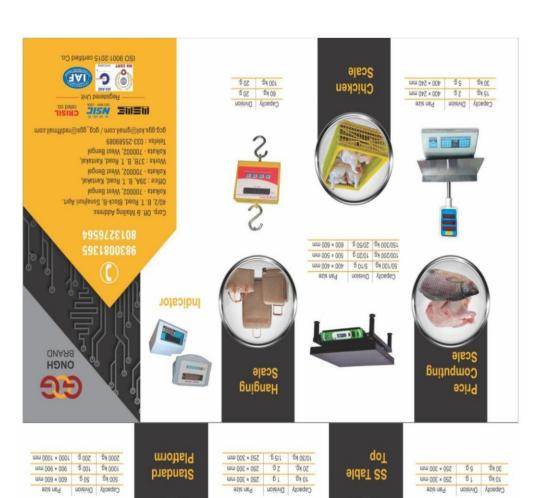

Calibration of Tanks using Optical & Laser Method (Modern Technology)

| Capacity | Division | Pan size |
|----------|----------|----------|
| 300 g    | 10 mg.   | 110 mm   |
| 600 g.   | 10 mg.   | 110 mm   |
| 1 kg.    | 10 g.    | 110 mm   |

| Capacity | Division | Pan size |
|----------|----------|----------|
| 300 g.   | 10 mg.   | 110 mm   |
| 600 g.   | 10 mg.   | 110 mm   |
| 1 kg.    | 10 g.    | 110 mm   |

**SS Counter** 

Scale

| Capacity | Division | Pan size     |
|----------|----------|--------------|
| 5 kg.    | 500 mg.  | 250 × 200 mm |
| 10 kg.   | 1 g.     | 250 × 200 mm |
| 20 kg.   | 2 g.     | 250 × 200 mm |

| Capacity | Division | Pan size     |
|----------|----------|--------------|
| 5 kg.    | 500 mg.  | 250 × 200 mm |
| 10 kg.   | 1 g.     | 250 × 200 mm |
| 20 kg.   | 2 g.     | 250 × 200 mm |

Platform

Неачу

Standard

SS Table

Cepecity Division Pen size 10 kg 1 g 250 x 300 mm 30 kg 5 g 250 x 300 mm