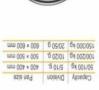

| Capacity | Division | Pan size |
|----------|----------|----------|
| 300 g.   | 10 mg.   | 110 mm   |
| 600 g.   | 10 mg.   | 110 mm   |
| 1 kg.    | 10 g.    | 110 mm   |

**SS Counter** 

Scale

| Capacity | Division | Pan size     |
|----------|----------|--------------|
| 5 kg.    | 500 mg.  | 250 × 200 mm |
| 10 kg.   | 1 g.     | 250 × 200 mm |
| 20 kg.   | 2 g.     | 250 × 200 mm |

| Capacity | Division | Pan size     |
|----------|----------|--------------|
| 5 kg.    | 500 mg.  | 250 × 200 mm |
| 10 kg.   | 1 g.     | 250 × 200 mm |
| 20 kg.   | 2 g.     | 250 × 200 mm |

Platform